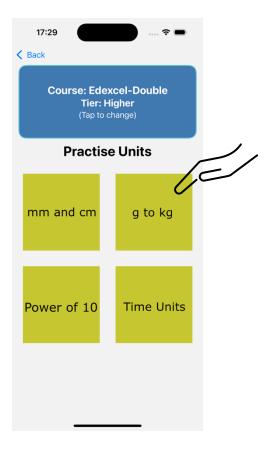

#### **Unit Conversions**

1. Tap on Practice Unit conversions

2. Choose the type of unit conversion you want to revise

3. Tap on the number pad to input the converted value