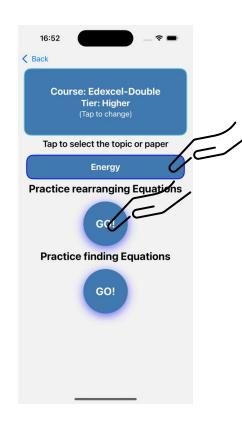

### Revise using the Equation Lists: (download here)

1. Tap on revise for Test or Exams

- 2. Choose Topic and tap GO
- 3. Drag symbols to build the correct formula triangle
- 4. Tap the symbols to write the correct rearranged formula

#### (download here)

1. Tap on revise for Test or Exams

2. Choose Topic and tap GO

3. Find the equation in the formula sheet and tap the symbols to write the correct equation