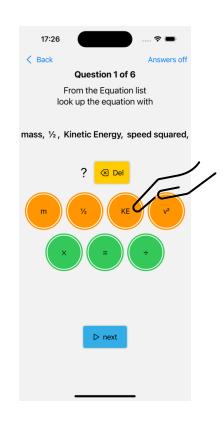

#### Practice finding the equations from the Equation Lists:

#### (download here)

1. Tap on revise for Test or Exams

2. Choose Topic and tap GO

3. Find the equation in the formula sheet and tap the symbols to write the correct equation