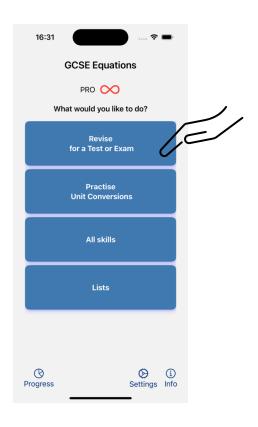

### Revise using the Equation Lists: (download here)

1. Tap on revise for Test or Exams

- 2. Choose Topic and tap GO
- 3. Drag symbols to build the correct formula triangle
- 4. Tap the symbols to write the correct rearranged formula