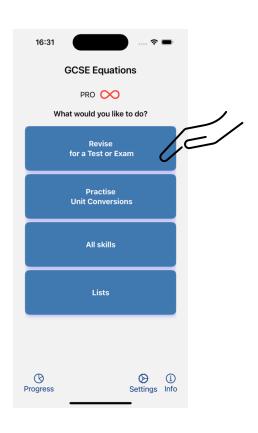

### Revise using the Equation Lists: (download here)

1. Tap on revise for Test or Exams

- 2. Choose Topic and tap GO
- 3. Drag symbols to build the correct formula triangle
- 4. Tap the symbols to write the correct rearranged formula