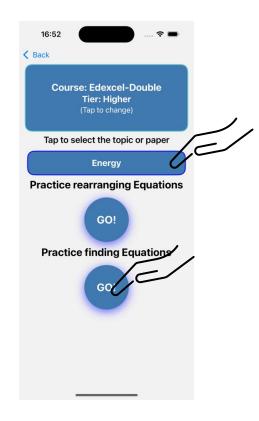

### Revise using the Equation Lists: (download here)

1. Tap on revise for Test or Exams

- 2. Choose Topic and tap GO
- 3. Drag symbols to build the correct formula triangle
- 4. Tap the symbols to write the correct rearranged formula

#### Practice finding the equations from the Equation Lists:

#### (download here)

1. Tap on revise for Test or Exams

2. Choose Topic and tap GO

3. Find the equation in the formula sheet and tap the symbols to write the correct equation