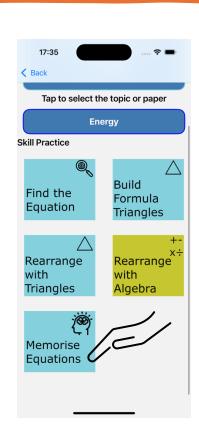

## Memorise the Equations:

1. Tap on revise for Test or All Skills

2. Tap Memorise Equation

3. Memorise the equation

4. Recall the equation