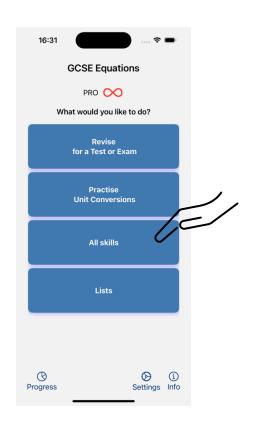

### Revise using the Equation Lists: (download here)

1. Tap on revise for Test or Exams

- 2. Choose Topic and tap GO
- 3. Drag symbols to build the correct formula triangle
- 4. Tap the symbols to write the correct rearranged formula

#### (download here)

1. Tap on revise for Test or Exams

2. Choose Topic and tap GO

3. Find the equation in the formula sheet and tap the symbols to write the correct equation