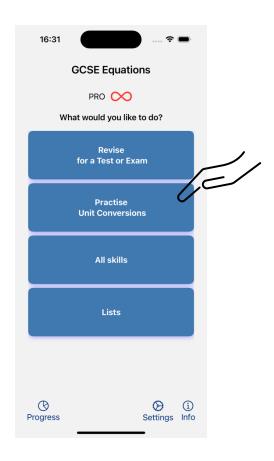

#### **Unit Conversions**

1. Tap on Practice Unit conversions

2. Choose the type of unit conversion you want to revise

3. Tap on the number pad to input the converted value