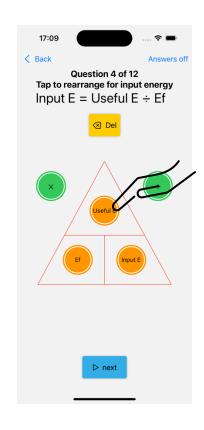

### Revise using the Equation Lists: (download here)

1. Tap on revise for Test or Exams

- 2. Choose Topic and tap GO
- 3. Drag symbols to build the correct formula triangle
- 4. Tap the symbols to write the correct rearranged formula