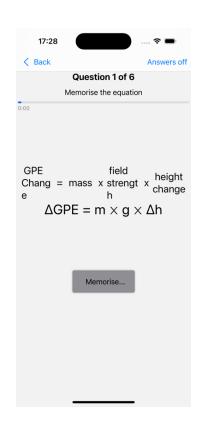

## Memorise the Equations:

1. Tap on revise for Test or All Skills

2. Tap Memorise Equation

3. Memorise the equation

4. Recall the equation