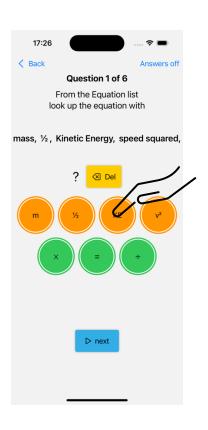

#### Practice finding the equations from the Equation Lists:

#### (download here)

1. Tap on revise for Test or Exams

2. Choose Topic and tap GO

3. Find the equation in the formula sheet and tap the symbols to write the correct equation