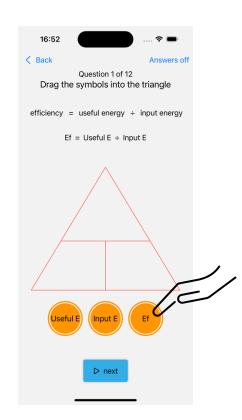

### Revise using the Equation Lists: (download here)

1. Tap on revise for Test or Exams

- 2. Choose Topic and tap GO
- 3. Drag symbols to build the correct formula triangle
- 4. Tap the symbols to write the correct rearranged formula