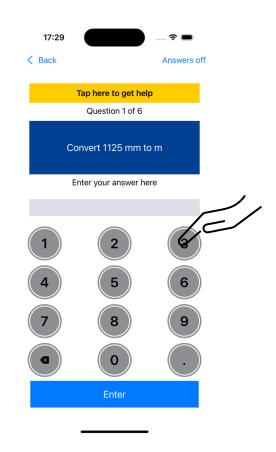

#### **Unit Conversions**

1. Tap on Practice Unit conversions

2. Choose the type of unit conversion you want to revise

3. Tap on the number pad to input the converted value