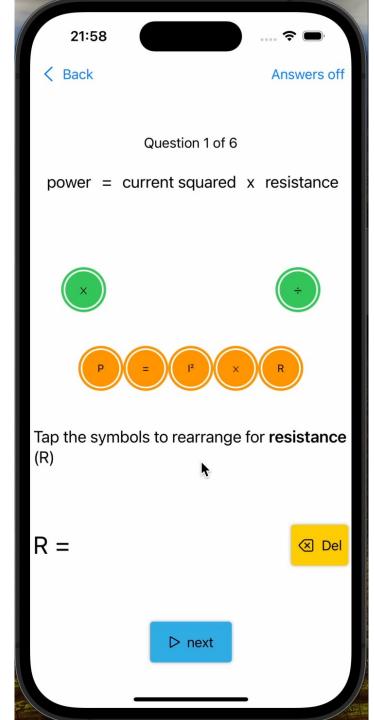

#### **Practice Rearranging Equation**

Learn to build triangles and use them to rearrange Equations.

OR

Rearrange with Algebra

# Rearrange with Algebra