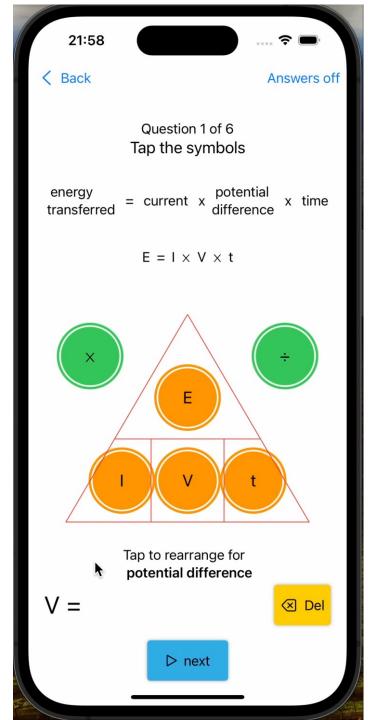

#### **Practice Rearranging Equation**

Learn to build triangles and use them to rearrange Equations.

OR

Rearrange with Algebra

## Rearrange with formula triangles