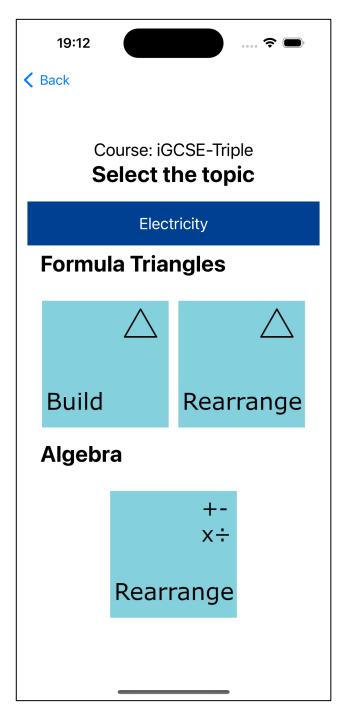

#### **Practice Rearranging Equation**

Learn to build triangles and use them to rearrange Equations.

OR

Rearrange with Algebra

### Build formula triangles

## Rearrange with formula triangles

# Rearrange with Algebra