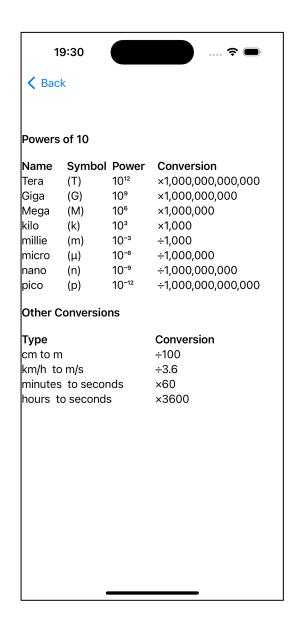

App** 

What would you like to do?

Memorise the Equations

**Practise Rearranging Equations** 

**View Units and Conversions** 

**View the List of Equations** 









### Memorise the equation

Choose the paper or topic you want to revise



## Tap **Memorise**:

You will be presented with the equation to memorise and tested soon after.



### Tap Recall:

Test your memory.

Tan Answer in the

Tap **Answer** in the top bar if you want to check your answer immediately, or leave it off to have a summary at the end.



#### **Practice Rearranging Equation**

Learn to build triangles and use them to rearrange Equations.

OR

Rearrange with Algebra



### Build formula triangles



## Rearrange with formula triangles



# Rearrange with Algebra

## View Units, Conversion or Equation Lists