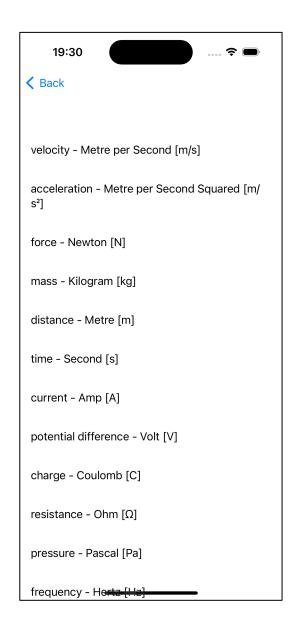

p** 

What would you like to do?

Memorise the Equations

**Practise Rearranging Equations** 

**View Units and Conversions** 

**View the List of Equations** 









### Memorise the equation

Choose the paper or topic you want to revise



## Tap **Memorise**:

You will be presented with the equation to memorise and tested soon after.



### Tap Recall:

Test your memory.

Tan Answer in the

Tap **Answer** in the top bar if you want to check your answer immediately, or leave it off to have a summary at the end.



#### **Practice Rearranging Equation**

Learn to build triangles and use them to rearrange Equations.

OR

Rearrange with Algebra



### Build formula triangles



## Rearrange with formula triangles



# Rearrange with Algebra

## View Units, Conversion or Equation Lists