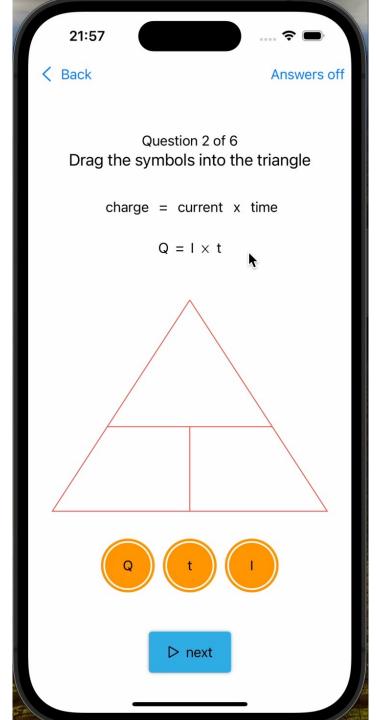

ant to do:

- Memorise Equations
- Practise Rearranging Equations
- View Units and Conversions
- View the List of Equations



**GCSE Equation App** 

What would you like to do?

Memorise the Equations

**Practise Rearranging Equations** 

**View Units and Conversions** 

**View the List of Equations** 









### Memorise the equation

Choose the paper or topic you want to revise



## Tap **Memorise**:

You will be presented with the equation to memorise and tested soon after.



### Tap Recall:

Test your memory.

Tan Answer in the

Tap **Answer** in the top bar if you want to check your answer immediately, or leave it off to have a summary at the end.



#### **Practice Rearranging Equation**

Learn to build triangles and use them to rearrange Equations.

OR

Rearrange with Algebra



### Build formula triangles



## Rearrange with formula triangles



# Rearrange with Algebra

## View Units, Conversion or Equation Lists